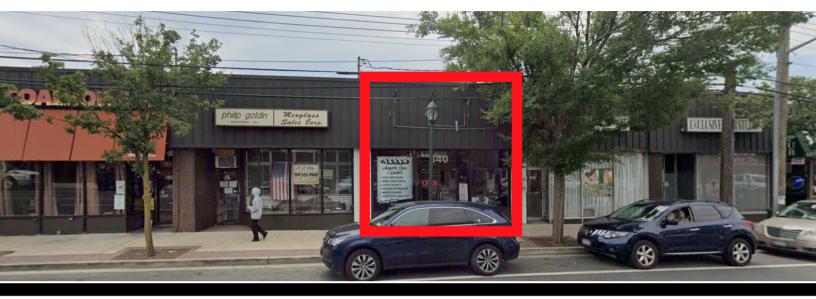

### VALUABLE RETAIL SPACE NOW AVAILABLE

840 Merrick Road, Baldwin, NY

**Between Grand & Park Avenues** 

Asking Rent: Upon Request | Size: 1,200 Sq Ft | Possession: Arranged

### About The Building

Terrific retail space now available in Baldwin, NY! Located on a busy main road with high daily traffic. Established retail businesses within the area. Features open layout with full basement, large parking lot behind the building, and great signage opportunity.