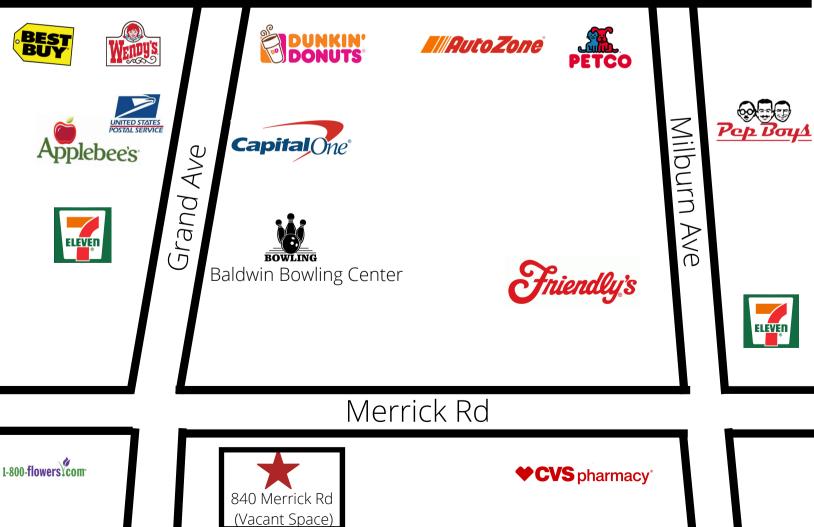

### About The Building

Terrific retail space now available in Baldwin, NY! Located on a busy main road with high daily traffic. Established retail businesses within the area. Features open layout with full basement, large parking lot behind the building, and great signage opportunity.

## Location Details:

- Busy Main Road
- Avg Daily Traffic: 21,682
- Located Near Established Retail Businesses
- Signage Opportunity